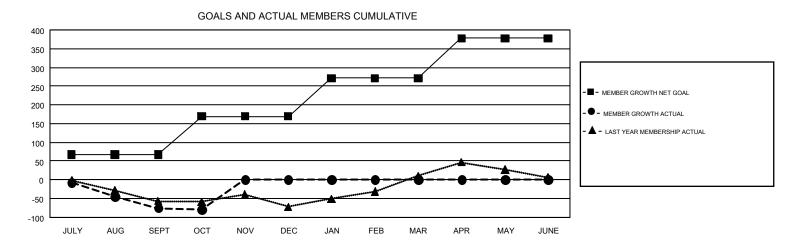

## GMT MONTHLY MEMBERSHIP PROGRESS REPORT

Results as of: 10/31/2019

REPORT DOES NOT INCLUDE CLUBS IN UNDISTRICTED AREAS.

GMT Constitutional Area 2, Group C

| Clubs                 |               |           |               | Members               |                           |                         |                                                    |  |
|-----------------------|---------------|-----------|---------------|-----------------------|---------------------------|-------------------------|----------------------------------------------------|--|
| RESULTS FOR 2019-2020 |               |           |               | RESULTS FOR 2019-2020 |                           |                         |                                                    |  |
| QUARTER               | NEW CLUB GOAL | NEW CLUBS | DROPPED CLUBS | QUARTER               | MEMBER GROWTH NET<br>GOAL | MEMBER GROWTH<br>ACTUAL | DROPPED<br>MEMBERS ACTUAL<br>(including transfers) |  |
| JULY/AUG/SEPT         | 0             | 0         | 2             | JULY/AUG/SEPT         | 67                        | 29                      | 101                                                |  |
| OCT/NOV/DEC           | 0             | 0         | 0             | OCT/NOV/DEC           | 102                       | 43                      | 39                                                 |  |
| JAN/FEB/MAR           | 3             | 0         | 0             | JAN/FEB/MAR           | 102                       | 0                       | 0                                                  |  |
| APR/MAY/JUNE          | 1             | 0         | 0             | APR/MAY/JUNE          | 107                       | 0                       | 0                                                  |  |